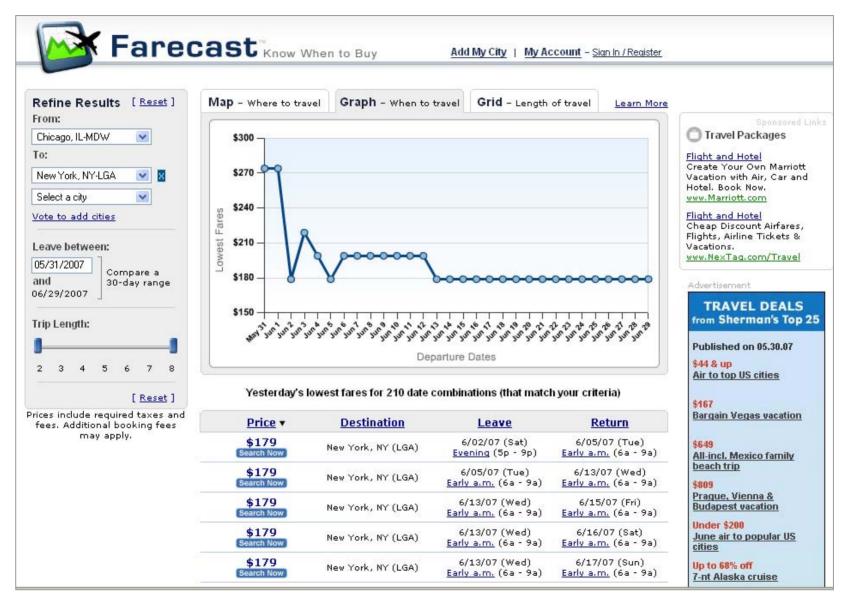

#### Metasearch

| Modify or Start Search Over                                                                                                                                                                             | Price*                                            | Airports                                                           | Airline               | Depart                              | Arrive         | Stops (Duration) .                                  | Get fare alerts for this trip                                                                                                                                                                           |  |
|---------------------------------------------------------------------------------------------------------------------------------------------------------------------------------------------------------|---------------------------------------------------|--------------------------------------------------------------------|-----------------------|-------------------------------------|----------------|-----------------------------------------------------|---------------------------------------------------------------------------------------------------------------------------------------------------------------------------------------------------------|--|
| Fare Trend (chart unavailable) <u>?</u>                                                                                                                                                                 | \$1280                                            | AMS > GSP                                                          | Linderal              | 12:20p                              | 6:27p          | 1 (12h 07m)                                         | enter email Submit                                                                                                                                                                                      |  |
| Refine 566 results         406 shown           Show all flights         Need help?                                                                                                                      | USD<br>select                                     | AMS > GSP<br>GSP > AMS<br>united.com: \$1280<br>orbitz.com: \$1286 | <u>cheaptickets.c</u> | 2:30p<br>kets.com                   | ex case of the | 1 (10h 30m)<br>details 🖂 迎 谊                        | Flights to sponsor<br>Greenville/Greer<br>Cheap Greenville Flights                                                                                                                                      |  |
| <ul> <li>Stops ?</li> <li>✓ nonstop ✓ 1 stop ✓ 2+ stops</li> <li>✓ Airlines ?</li> <li>select all   clear nonstop 1+</li> <li>✓ Air France only \$1422</li> </ul>                                       | \$1346<br>USD<br>select                           | AMS > GSP<br>GSP > AMS<br>orbitz.com: \$1348                       |                       | 8:00a<br>4:12p                      |                | 1 (13h 31m)<br>1 (10h 48m)<br><u>details 図 小河 節</u> | Save on Greenville Flights<br>Fast & Easy Flight Search!<br>www.BookingBuddy.com<br>Low Fares to Greenville<br>ORBITZ: The Faster, Easier Way to<br>Find Special Low Greenville Fares!                  |  |
| ✓ American Airlines only     \$844       ✓ Austrian Airlines only     \$2252       ✓ British Airways only     \$1440       ✓ Continental only     \$1130                                                | \$1233<br>USD<br>select                           | AMS > GSP<br>GSP > AMS<br>cheaptickets.com                         |                       | 10:25a<br>3:42p<br>bitz.com:        | 8:25a          | 1 (13h 42m)<br>1 (10h 43m)<br>details 図 山道 節        | www.ORBITZ.com<br><u>Fly to Greenville &amp; Save</u><br>Save up to \$500 on Flight+Hotel to<br>Greenville. Compare deals and save<br>www.BookingWiz.com                                                |  |
| ✓ Delta only         \$1222           ✓ Lufthansa only         \$1990           ✓ Multiple Airlines only         \$961           ✓ Northwest only         \$1269           ✓ United only         \$1249 | \$1270<br>USD<br>select                           | AMS > GSP<br>GSP > AMS<br>orbitz.com: \$1270                       |                       | 11:30a<br>4:12p                     |                | 1 (14h 48m)<br>1 (10h 48m)<br>details 図 型 位         | Budget Air<br>Vliegen met Budget Air?<br>Boek hier supervoordelig online!<br>VliegWinkel.nl                                                                                                             |  |
| US Airways only \$1053 Star Alliance SkyTeam oneworld  Flight Times 2                                                                                                                                   | \$1233<br>USD<br>select                           | AMS > GSP<br>GSP > AMS<br>cheaptickets.com                         |                       | 10:25a<br>1:55p<br><u>bitz.com:</u> | 8:25a          | 1 (13h 42m)<br>1 (12h 30m)<br>details 図 型 道         | Greer Airfare<br>Don't waste time! Find great deals<br>from top airlines and book now.<br>Greer.OneTime.com<br>Cheap Flights                                                                            |  |
| Leave Vakeoff Ianding<br>takeoff Wed 7:00 a 6:30p                                                                                                                                                       | \$2764<br>USD<br>select                           | AMS > GSP<br>GSP > AMS                                             |                       | , 11:10а<br><sup>в</sup> 2:30р      |                | 1 (16h 13m)<br>1 (10h 30m)<br>details 図 山道 窗        | Exclusive Offers & Low Fares at<br>Delta.com. Book at Official Site<br>www.Delta.com<br>Find Chean Elighte                                                                                              |  |
| Return Vtakeoff Ianding<br>takeoff Wed 6:00a 7:30p                                                                                                                                                      | landing<br>7:30p \$1280<br>USD GSP > Al<br>select | **************************************                             | United                | 12:20p<br>10:10a<br><u>kets.com</u> | 7:00a          | 1 (12h 07m)<br>1 (14h 50m)<br>details 떨 권 한         | Find Cheap Flights<br>All European Low Cost Flights<br>Compare price before you book<br>www.momondo.com<br><u>Goedkope Vluchten</u><br>Boek snel low-cost vliegtickets<br>aan zeer voordelige tarieven! |  |

#### Fare alerts