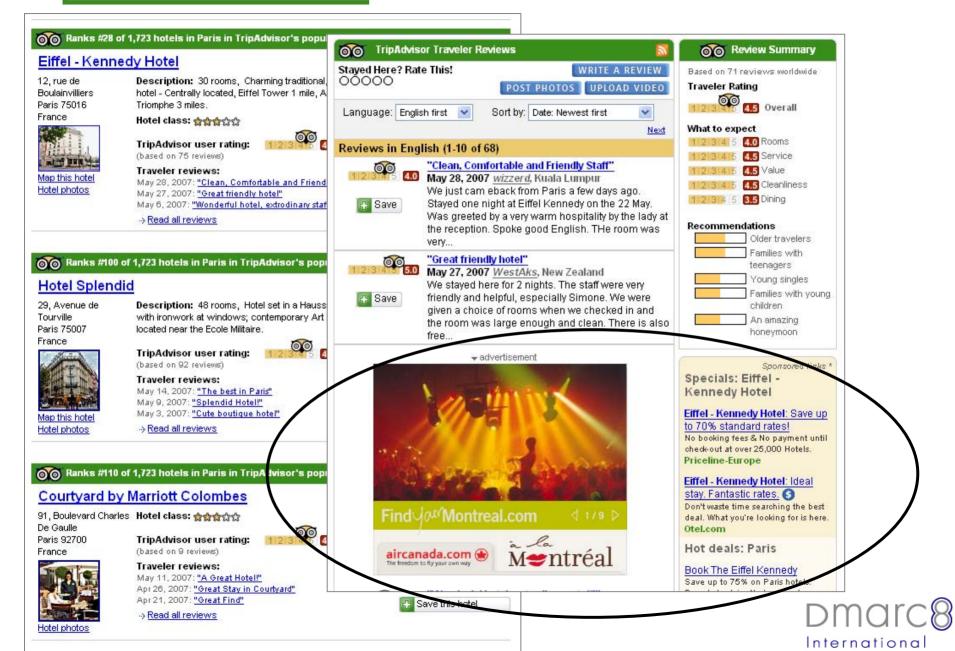

#### "Travel 2.0"

- User Generated Content
- Mash ups
- Tagging
- Communities, Tribes
- Technologies (Ajax, web services, XML, etc.)

Tripadvisor\* get the truth. then go."

Photo: nnvuori