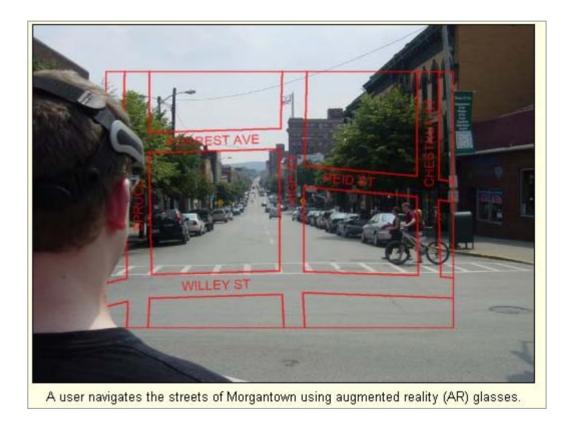

## Augmented Reality Tourism

# Why travel anyway?

Augmented reality + Haptics +Massive computing power + **Everything connected** +Lots of constraints

= the Star Trek "Holodeck"

- Less environmental impact
- Wider availability of destinations
- More cultural sharing
- Less jetlag