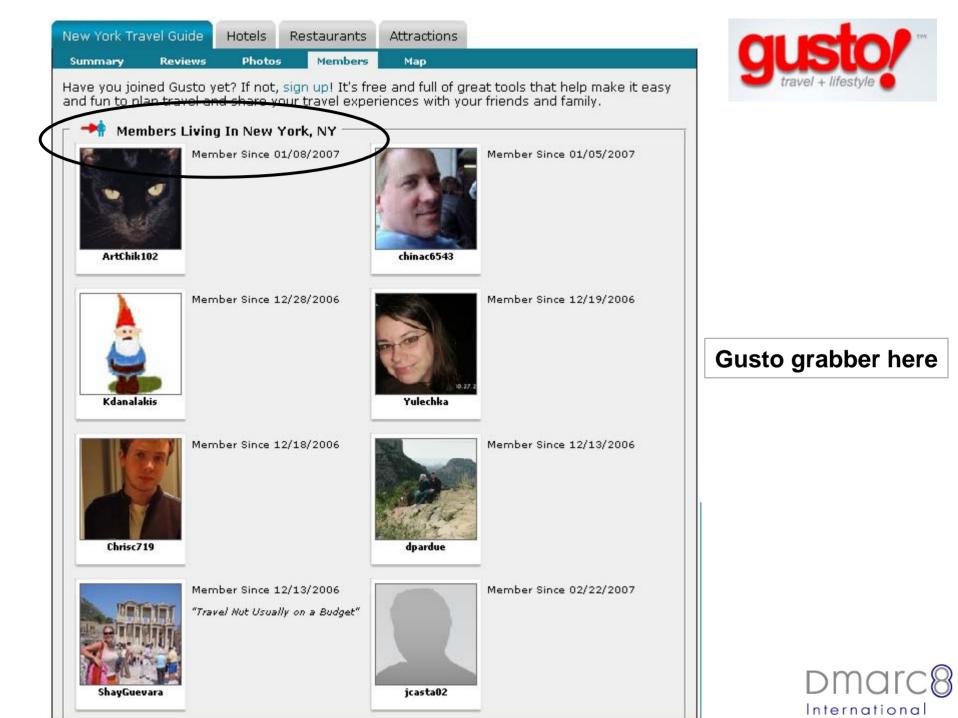

#### "Travel 2.0"

- User Generated Content
- Mash ups
- Tagging
- Communities, Tribes
- Technologies (Ajax, web services, XML, etc.)

Tripadvisor\* get the truth. then go."

Photo: nnvuori