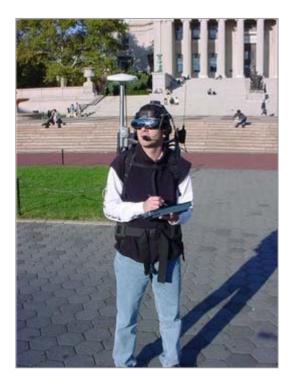

## Augmented Reality Tourism

# Why travel anyway?

Augmented reality + Haptics +Massive computing power + **Everything connected** +Lots of constraints

= the Star Trek "Holodeck"

- Less environmental impact
- Wider availability of destinations
- More cultural sharing
- Less jetlag